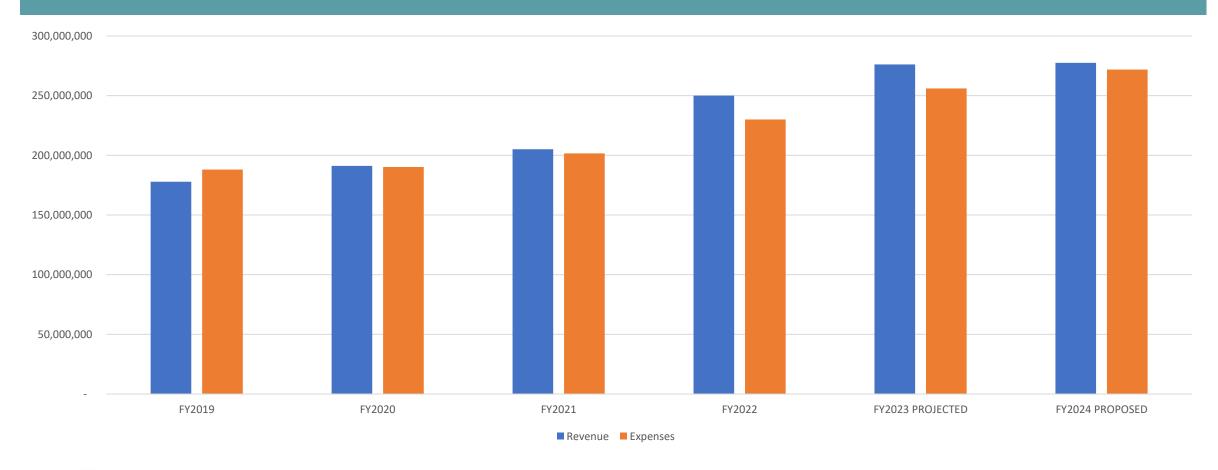

the CMHPSM administrative expense is deducted.
- Two of our CMHSPs are now designated as Certified Community Behavioral Health Clinics (CCBHCs): Washtenaw County Community Mental Health and Monroe Community Mental Health Authority has been approved for FY2024.



### ASSUMPTIONS FOR FY2024 PIHP ADMINISTRATION

- Salaries are budgeted at appropriate tier placements and scheduled increases, including a 3% cost of living adjustment (COLA) for all CMHPSM employees effective October 1, 2023. Salary tier information is on the following page.
- Fringe benefits are budgeted at 32.5% of salaries.
- The CMHPSM administrative budget includes 27 full-time positions and two part-time positions at the CMHPSM for a total of 28.0 full time equivalents (FTEs).



### CMHPSM REVENUE & EXPENSE FY2019-2024





#### Community Mental Health Partnership of Southeast Michigan Proposed Budget for FY2024

|                                                    | Budget<br>FY 2023        | YTD<br>7/31/2023            | Projected<br>YE 2023         | Proposed Budget<br>FY 2024 |
|----------------------------------------------------|--------------------------|-----------------------------|------------------------------|----------------------------|
| MEDICAID                                           |                          |                             |                              |                            |
| MEDICAID REVENUE                                   |                          |                             |                              |                            |
| Medicaid