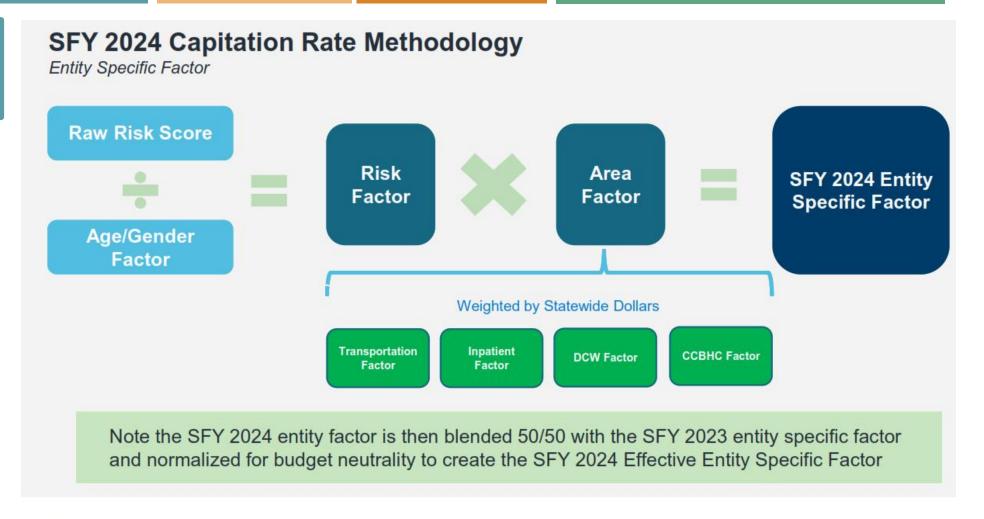

 FY2023 and FY2024 Entity Specific Factor Blend

Milliman

 Area factor decrease in SFY2024 towards the statewide mean.

### SFY 2024 Area Factors Change From Prior Year

| MANAGED CARE ENTITY                   | SFY 2024 FINAL FACTORS | PREVIOUS 2023 FACTORS | PERCENTAGE CHANGE |
|---------------------------------------|------------------------|-----------------------|-------------------|
| NorthCare Network                     | 1.0970                 | 1.0705                | 2.5%              |
| Northern Michigan Regional Entity     | 1.0297                 | 1.0076                | 2.2%              |
| Lakeshore Regional Entity             | 0.9790                 | 0.9772                | 0.2%              |
| Southwest Michigan Behavioral Health  | 0.9896                 | 0.9958                | (0.6%)            |
| Mid-State Health Network              | 0.9911                 | 0.9789                | 1.2%              |
| CMH Partnership of Southeast Michigan | 1.0150                 | 1.0369                | (2.1%)            |
| Detroit Wayne Mental Health Authority | 1.0104                 | 1.0155                | (0.5%)            |
| Oakland County CMH Authority          | 1.0011                 | 1.0243                | (2.3%)            |
| Macomb County CMH Services            | 1.0131                 | 1.0141                | (0.1%)            |
| Region 10 PIHP                        | 0.9787                 | 0.9716                | 0.7%              |
|                                       |                        |                       |                   |

#### Milliman

 Area factor decrease in SFY2024 towards the statewide mean.

### **PIHP Entity Specific SFY 2024 Factor Change**

| MANAGED CARE ENTITY                   | SFY 2023 ENTITY<br>SPECIFIC FACTOR | SFY 2024 ENTITY<br>SPECIFIC FACTOR | PERCENT CHANGE | PERCENT CHANGE INCLUDING HSW |
|---------------------------------------|------------------------------------|------------------------------------|----------------|------------------------------|
| NorthCare Network                     | 1.0387                             | 1.0526                             | 1.3%           | 1.2%                         |
| Northern Michigan Regional Entity     | 1.0020                             | 1.0038                             | 0.2%           | 0.3%                         |
| Lakeshore Regional Entity             | 0.9553                             | 0.9415                             | (1.4%)         | (1.3%)                       |
| Southwest Michigan Behavioral Health  | 0.8371                             | 0.8343                             | (0.3%)         | (0.4%)                       |
| Mid-State Health Network              | 1.0824                             | 1.0775                             | (0.4%)         | (0.4%)                       |
| CMH Partnership of Southeast Michigan | 1.0515                             | 1.0619                             | 1.0%           | 0.4%                         |
| Detroit Wayne Mental Health Authority | 0.9508                             | 0.9394                             | (1.2%)         | (1.2%)                       |
| Oakland County CMH Authority          | 1.2942                             | 1.3256                             | 2.4%           | 1.8%                         |
| Macomb County CMH Services            | 0.9064                             | 0.9230                             | 1.8%           | 1.6%                         |
| Region 10 PIHP                        | 1.0136                             | 1.0150                             | 0.1%           | 0.1%                         |
|                                       |                                    |                                    |                |                              |

#### Notes:

<sup>1.</sup> SFY 2023 and SFY 2024 entity specific factors reflect a 50/50 blend of current year risk and area factors and prior year risk and area factors.

<sup>2.</sup> SFY 2024 entity specific factors have been normalized to be budget neutral to MDHHS.